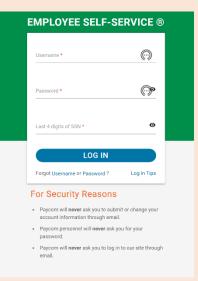

#### How do I access Self-Study Courses in PAYCOM

**1.** Log in with your employee PAYCOM account by entering your username, password, and your four-digit badge ID.

0

2. Go to the LEARNING tab on the top menu and select it by clicking on it.