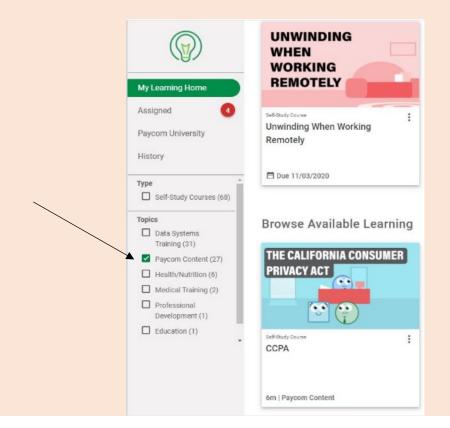

#### 3. Then Select PAYCOM CONTENT

#### 4. Choose any of the available content courses of your interest.

Ø

Contact: Luis Pineda 707-333-1874

| 6 | ■ | $\mathbf{D}$ |
|---|---|--------------|
| 7 |   | ノ            |