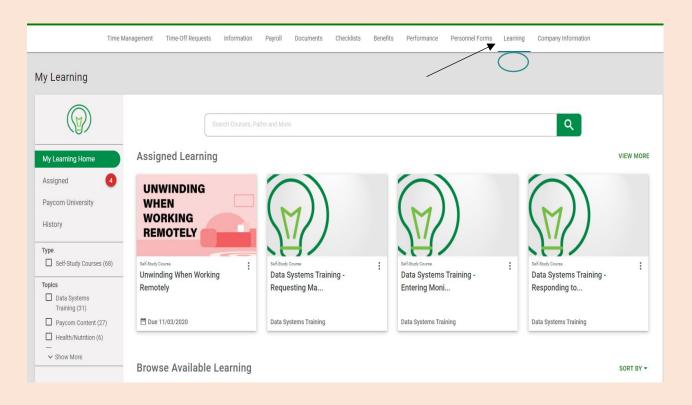

#### How do I access Self-Study Courses in PAYCOM

**1.** Log in with your employee PAYCOM account by entering your username, password, and your four-digit badge ID.

0

2. Go to the LEARNING tab on the top menu and select it by clicking on it.

#### 3. Then Select PAYCOM CONTENT